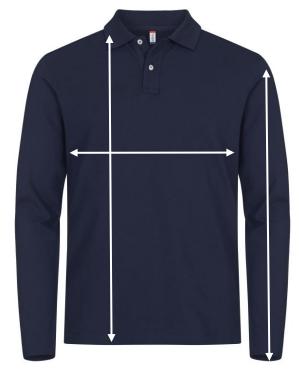

## **MEASUREMENTS**

|                    | XS   | S  | M    | L    | XL   | XXL  | 3XL  | 4XL  |  |
|--------------------|------|----|------|------|------|------|------|------|--|
| <b>Body lenght</b> | 65   | 68 | 71   | 74   | 77   | 80   | 83   | 86   |  |
| ½ Chest            | 45   | 48 | 51   | 54   | 60   | 66   | 72   | 78   |  |
| Sleeve length      | 62,5 | 64 | 65,5 | 66,5 | 68,5 | 70,5 | 72,5 | 74,5 |  |